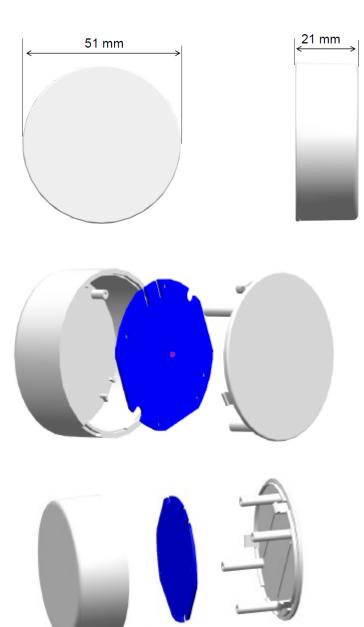

#### **Mechanical**

Dimensions 51.0 mm (  $\phi$  )  $\times$  21.0 mm

(Thickness)

Weight 29.1 g Mounting Options 3M

Enclosure ABS Plastic

**Power** 

Battery CR2477
Battery Capacity 1000 mAh

Battery Life 5.9 year @ 1 s Broadcast interval