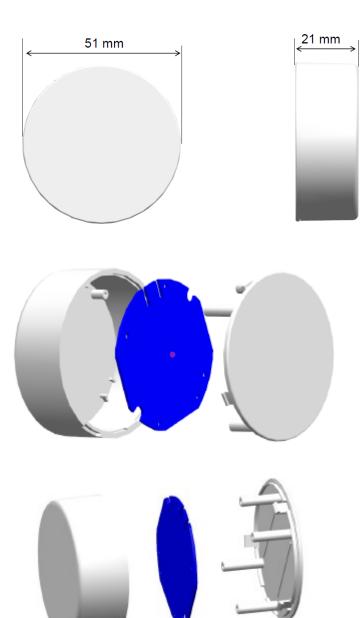

#### **Mechanical**

Dimensions 51.0 mm (  $\phi$  )  $\times$  21.0 mm

(Thickness)

Weight 29.6 g Mounting Options 3M

Enclosure ABS Plastic

**Power** 

Battery CR2477
Battery Capacity 1000 mAh

Battery Life 10 year @ 1 s Broadcast interval